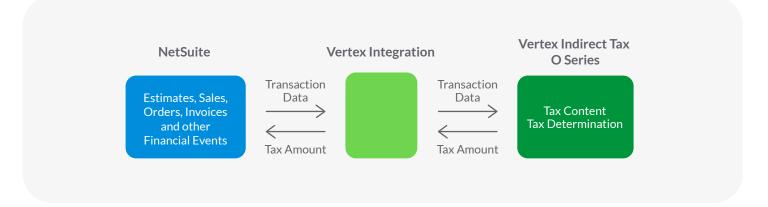

## **Indirect Tax Determination for NetSuite Legacy**

Vertex pulls the transaction details from NetSuite to calculate indirect tax in Vertex O Series and send that tax amount back to NetSuite.