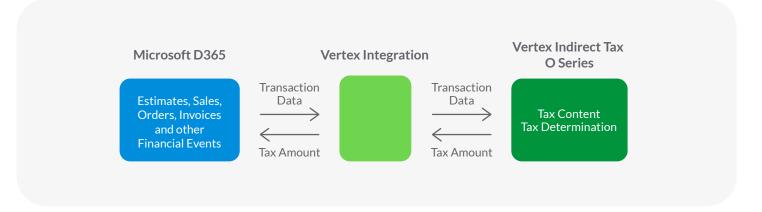

# **Indirect Tax Determination for Microsoft Dynamics GP**

Vertex pulls the transaction details from Microsoft D365 to calculate indirect tax in Vertex O Series and send that tax amount back to Microsoft D365.