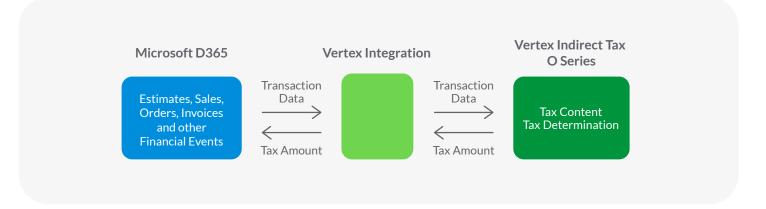

# **Indirect Tax Determination for Microsoft Dynamics AX**

Vertex pulls the transaction details from Microsoft D365 to calculate indirect tax in Vertex O Series and send that tax amount back to Microsoft D365.