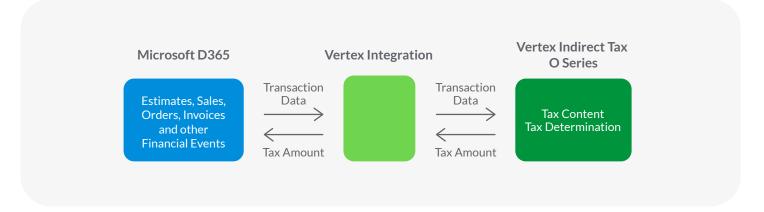

## **Indirect Tax Determination for Microsoft Dynamics 365 Sales**

Vertex pulls the transaction details from Microsoft D365 to calculate indirect tax in Vertex O Series and send that tax amount back to Microsoft D365.