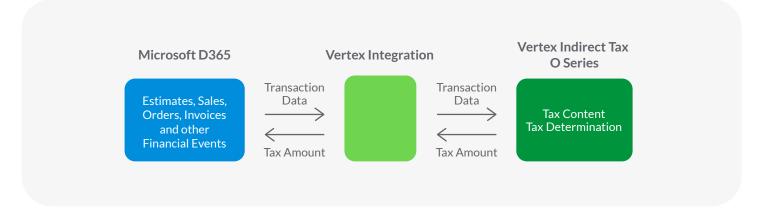

## Indirect Tax Determination for Microsoft Dynamics 365 Retail

Vertex pulls the transaction details from Microsoft D365 to calculate indirect tax in Vertex O Series and send that tax amount back to Microsoft D365.