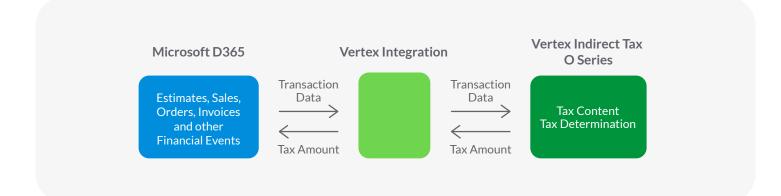

## Indirect Tax Determination for Microsoft Dynamics 365 F&O

Vertex pulls the transaction details from Microsoft D365 to calculate indirect tax in Vertex O Series and send that tax amount back to Microsoft D365.