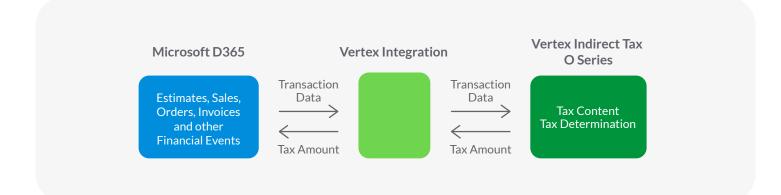

## Indirect Tax Determination for Microsoft Dynamics 365 Commerce

Vertex pulls the transaction details from Microsoft D365 to calculate indirect tax in Vertex O Series and send that tax amount back to Microsoft D365.