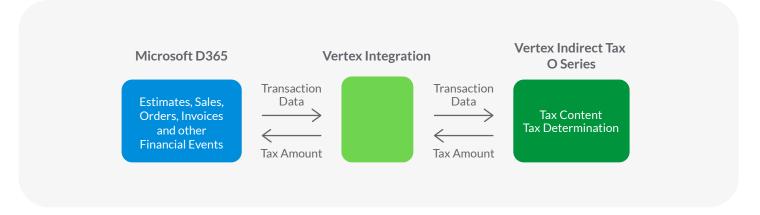

## Indirect Tax Determination for Microsoft Dynamics 365 Business Central

Vertex pulls the transaction details from Microsoft D365 to calculate indirect tax in Vertex O Series and send that tax amount back to Microsoft D365.