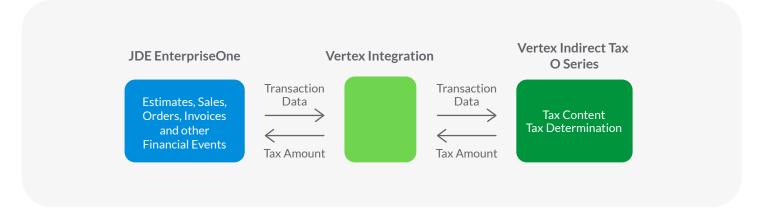

## Indirect Tax Determination for JD Edwards EnterpriseOne

Vertex pulls the transaction details from JDE to calculate sales tax in Vertex O Series and send that tax amount back to JDE.