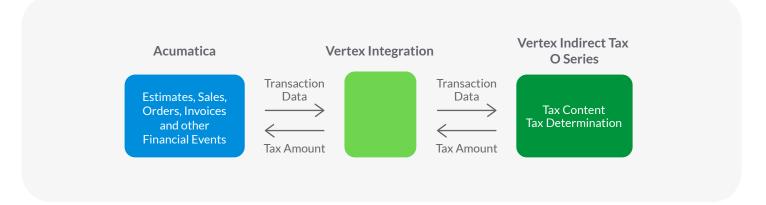

# **Sales Tax Determination for Acumatica**

Vertex pulls the transaction details from Acumatica to calculate sales tax in Vertex O Series and send that tax amount back to Acumatica.