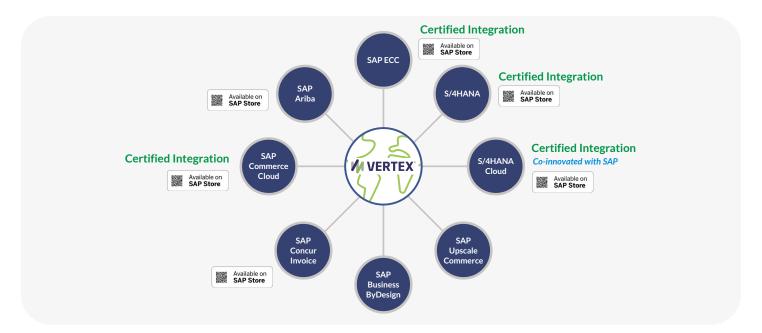

# **Tax Determination Across the SAP Ecosystem**

# **Advanced Technology**

Through our strong relationship with SAP, Vertex solutions integrate cleanly, extending the core features and functionality of SAP's applications, and enabling customers to more efficiently manage their tax and compliance needs. Developed with SAP and our team of tax and SAP-certified technology experts, our solutions are developed to meet the high standards of the SAP® Integration

and Certification Center (SAP ICC). Certified to deliver enterprise performance, Vertex provides flexible solutions for any SAP application or platform.