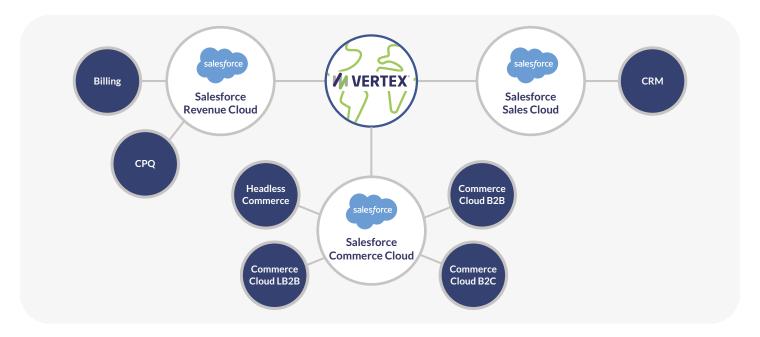

## **Tax Determination Across the Salesforce Ecosystem**

### **Our Partnership**

Together, Vertex and Salesforce provide our joint customers accurate sales, use, and value added tax calculation on transactions in their Salesforce CRM system, e-commerce platform, billing system, quoting tool, and order management system.

Available via the Salesforce AppExchange, Vertex solutions seamlessly integrate with Salesforce, offering flexible deployment options and scalability to support enterprise growth across the organization and around the world.