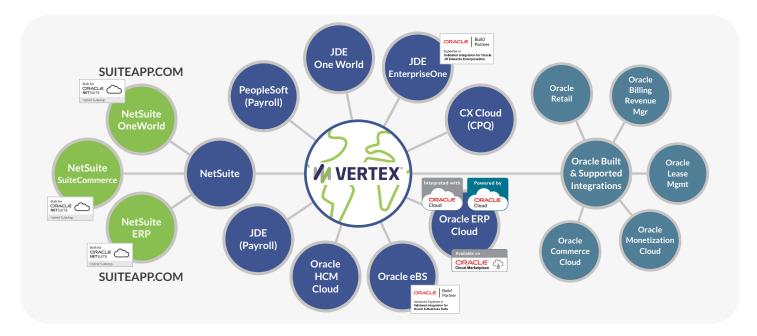

More than just a partner, Oracle also relies on Vertex Indirect Tax Solutions to meet its own global business needs.

As member of the Oracle Partner Network (OPN), Vertex has been recognized as an Oracle Build Partner, who has achieved both Powered by and Integrated with Oracle Cloud. Vertex is also a member of NetSuite's SuiteCloud Developer Network.

### **Powerful Benefits**

Vertex and Oracle are focused on innovating finance, improving the tax function and supporting business growth.



ORACLE Build Partner

Built for

ORACLE

NETSUITE



ORACLE<sup>®</sup> NETSUITE SuiteCloud Developer Network





Advanced Expertise in Validated Integration for Oracle E-Business Suite Expertise in Validated Integration for Oracle JD Edwards EnterpriseOne





ORACLE<sup>®</sup> Monetization Cloud



### **Tax Determination Across the Oracle Ecosystem**

#### **Superior Customer Experience**

- Global team of Oracle-certifed implementation consultants bring deep functional and technical expertise to every engagement.
- Knowledgeable, Oracle-certified support specialists available to help maintain optimal performance.

### **Advanced Technology**

Built following Oracle's development standards and guidelines, the innovative design of Vertex tax solutions for Oracle allows them to seamlessly integrate, enabling organizations to quickly take control of tax decisions and make changes with minimal IT assistance. Oracle customers can have confidence that Vertex solutions meet Oracle Cloud performance and security standards and will work as expected with Oracle applications and/or data host