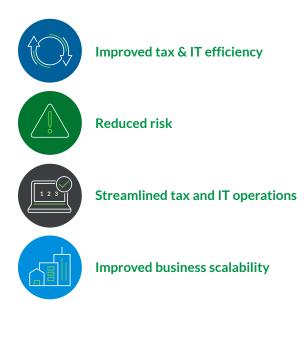

#### **Powerful Benefits**

Vertex and NetSuite are focused on innovating finance, improving the tax function and supporting business growth.