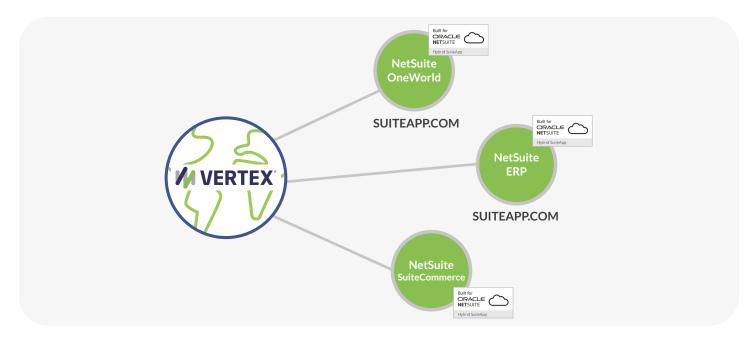

## Tax Determination Across the NetSuite Ecosystem

#### **Advanced Technology**

Built following NetSuite's development standards and guidelines, the innovative design of Vertex tax solutions for NetSuite allows organizations to seamlessly integrate, enabling organizations to quickly take control of tax decisions and make changes with minimal IT assistance.

As a member of the SuiteCloud Developer Network (SDN), our solutions and integrations are Built for NetSuite validated, ensuring that they meet the same level of standards for security, data privacy and overall quality as the native solutions offered by NetSuite.