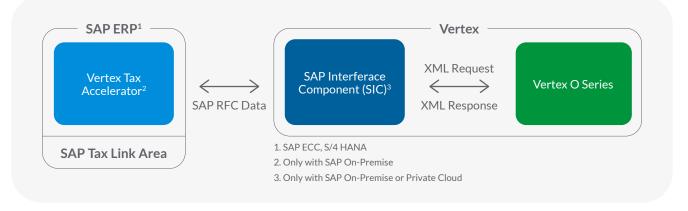

## Vertex Indirect Tax Accelerator for SAP ERP

## **Powerful Global Tax Integration Solution**

The Vertex Indirect Tax Accelerator for SAP<sup>®</sup> ERP represents a paradigm shift in tax integration. This powerful solution provides a new platform within SAP to deliver additional capabilities and functionality in support of a comprehensive tax management solution. It provides a simplified solution to common gaps in the tax automation process, improves the precision of transaction tax operations, and creates a quicker return on investment.

## **Platform for Functionality Growth**

The Vertex Indirect Tax Accelerator for SAP ERP adds a Vertex area menu within SAP that enables easier navigation to all Vertex functionality through the following capabilities<sup>\*</sup>: