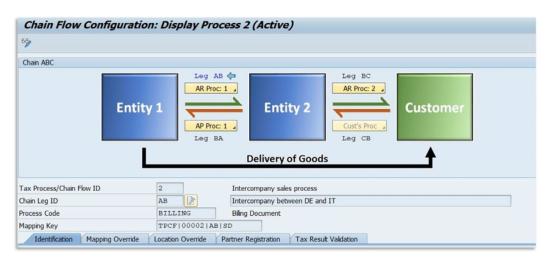

# Visualize Mapping to Improve Accuracy and Reduce IT Reliance

The tool provides detailed visualization of the data mapping in the SAP ERP from simple to more complex scenarios.

This improves accuracy, and allows tax professionals to conduct data mapping without significant IT support.

## Simple and complex scenarios

Preloaded with standard scenarios for A-B and A-B-C transactions. Flexibility to drive custom tax decisions for all scenarios including complex 5-party chain scenarios.

# Robust mapping capability

Conduct generic and override mapping to improve VAT accuracy.

#### **Visualization Tool**

Leverage a visualization tool in SAP to reduce IT support needs and improve accuracy.