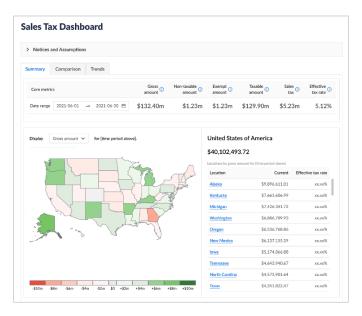

Delivered in future release.

**Stage 1:** Indirect Tax Dashboard lets you view tax activity to easily identify trends and variances.

**Stage 1:** Nexus Risk Dashboard lets you monitor progress toward state nexus thresholds to identify upcoming registration needs.