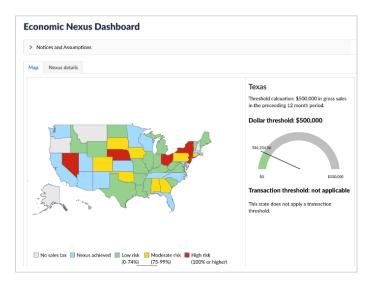

Delivered in future release.

**Stage 1:** Indirect Tax Dashboard lets you view tax activity to easily identify trends and variances.

**Stage 1:** Nexus Risk Dashboard lets you monitor progress toward state nexus thresholds to identify upcoming registration needs.