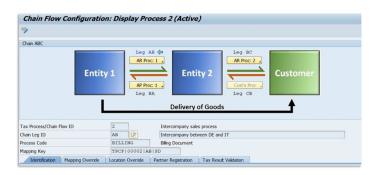

## Visualize Mapping to Improve Accuracy and Reduce IT Reliance

The tool provides detailed visualization of the data mapping in the SAP ERP. This improves accuracy, and allows tax professionals to conduct data mapping without significant IT support.

#### **Leverage a Powerful Solution**

The Tax Decision Tool provides robust VAT data mapping with powerful visualization for improved accuracy and reduced IT support needs.

A visualization tool improves accuracy and reduces IT support needed for data mapping.

#### **Visualization Tool**

Leverage a visualization tool in SAP to reduce IT support needs and improve accuracy.