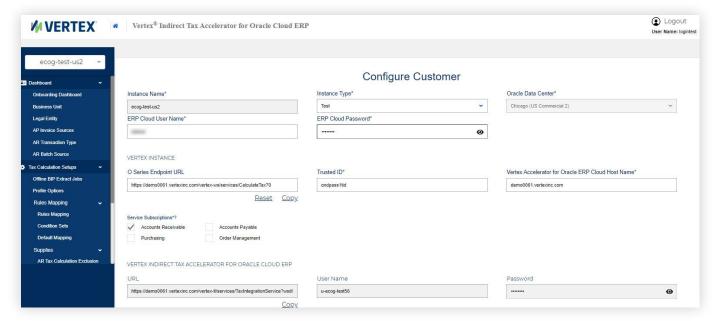

A modern, intuitive graphical user interface guides the user through the setup of the Vertex integration providing visibility and control at every step.

The integration allows Oracle Cloud ERP users to spend less time on basic implementation steps and invest more time in strategic business processes. It enables faster, more intuitive adjustments to tax configuration to support business changes like M&A, new products, and new regions as well as tax changes.

# Powerful user interface streamlines process and improves control

## **Onboarding Dashboard**

Automate customer configuration steps and view progress. Easily onboard multiple instances faster.